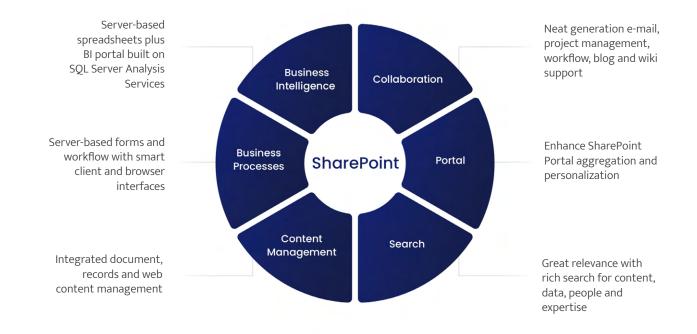

## **Charter Global SharePoint Consulting Services**

- Setup and administration
- Customization and custom development with advanced navigation support
- Managed services through lists and libraries
- Migration services
- Enterprise content management

- Workflow & collaboration
- Reporting services and dashboards
- Enterprise search
- Business process forms and workflows
- Public sites, intranets, and extranets
- User experience and branding