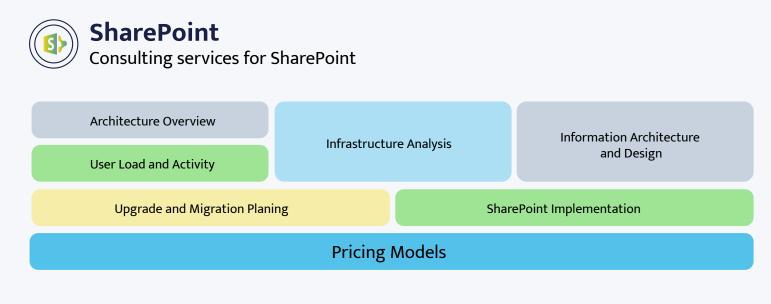

#### SharePoint Managed Project Model

- Strategy & design
- Migration & administration
- Custom application development onsite, offshore or both
- Flexible pricing with fixed price model or time and materials model

# **Delivery Options**

Charter Global manages the infrastructure, resources, projects and deliverables based on software requirement specification and reviews provided by the client. Every SharePoint project follows a standard development process integrating best practices in QA and risk management.