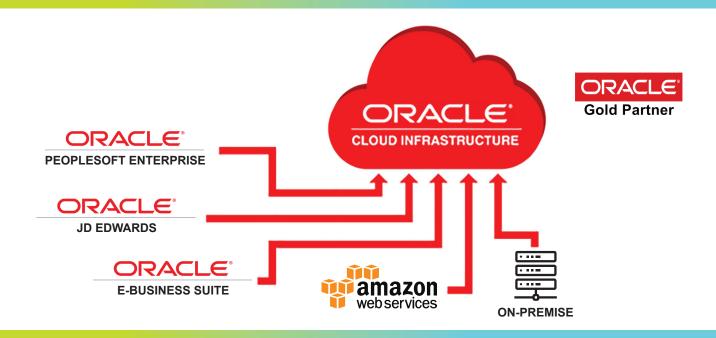

## Migrate Oracle E-Business Suite, JD Edwards, and Peoplesoft into an Oracle Cloud Infrastructure

- We will review current Oracle Cloud migration strategies, define a migration approach, and work with the client IT team to move the environment to the Oracle Cloud.
- The final product is to move Oracle E-Business Suite, JDE, and Peoplesoft database(s) and operating system to an Oracle Cloud PaaS/laaS.