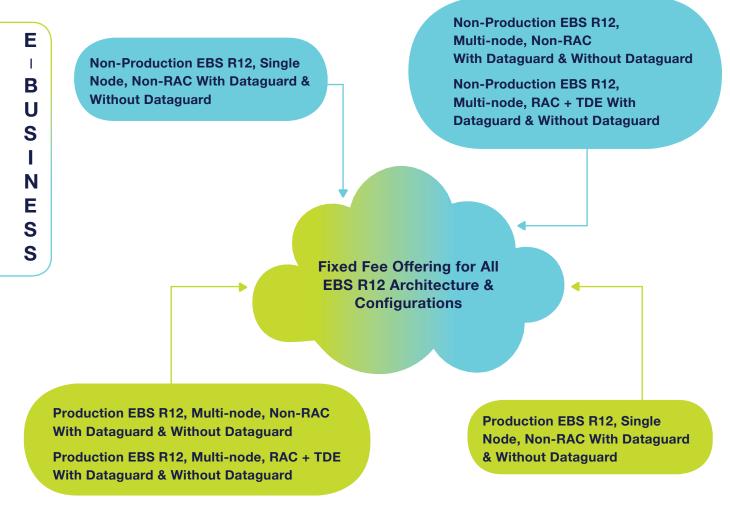

## Migrate Oracle E-Business Suite, JD Edwards, and Peoplesoft into an Oracle Cloud Infrastructure

- We will review current Oracle Cloud migration strategies, define a migration approach, and work with the client IT team to move the environment to the Oracle Cloud.
- The final product is to move Oracle E-Business Suite, JDE, and Peoplesoft database(s) and operating system to an Oracle Cloud PaaS/laaS.

## **Charter Global Service Offering**

RAC – Real Application Cluster
TDE – Transparent Data Encryption