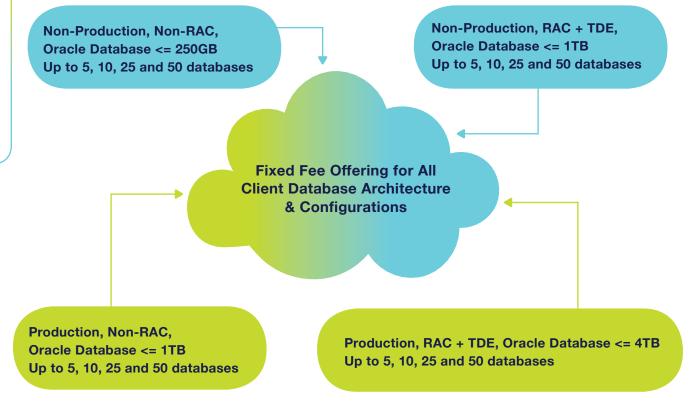

## Charter Global is the only partner to offer Fixed Fee services for migrating the client database into the Oracle Database Cloud Service environment.

- With over 20 years of experience in Oracle Databases and E-Business Suite, we've formed our service models based on our expertise. We use Oracle's OCI standards based approach for our client Lift and Shift solutions.
- Our service provides license optimization by moving to OCI, lowers TCO to sustain your environment, and increases system performance 2-4x meaning a shorter time to market, faster delivery, and performing more labor in less time.

## **Charter Global Service Offering**

RAC – Real Application Cluster
TDE – Transparent Data Encryption